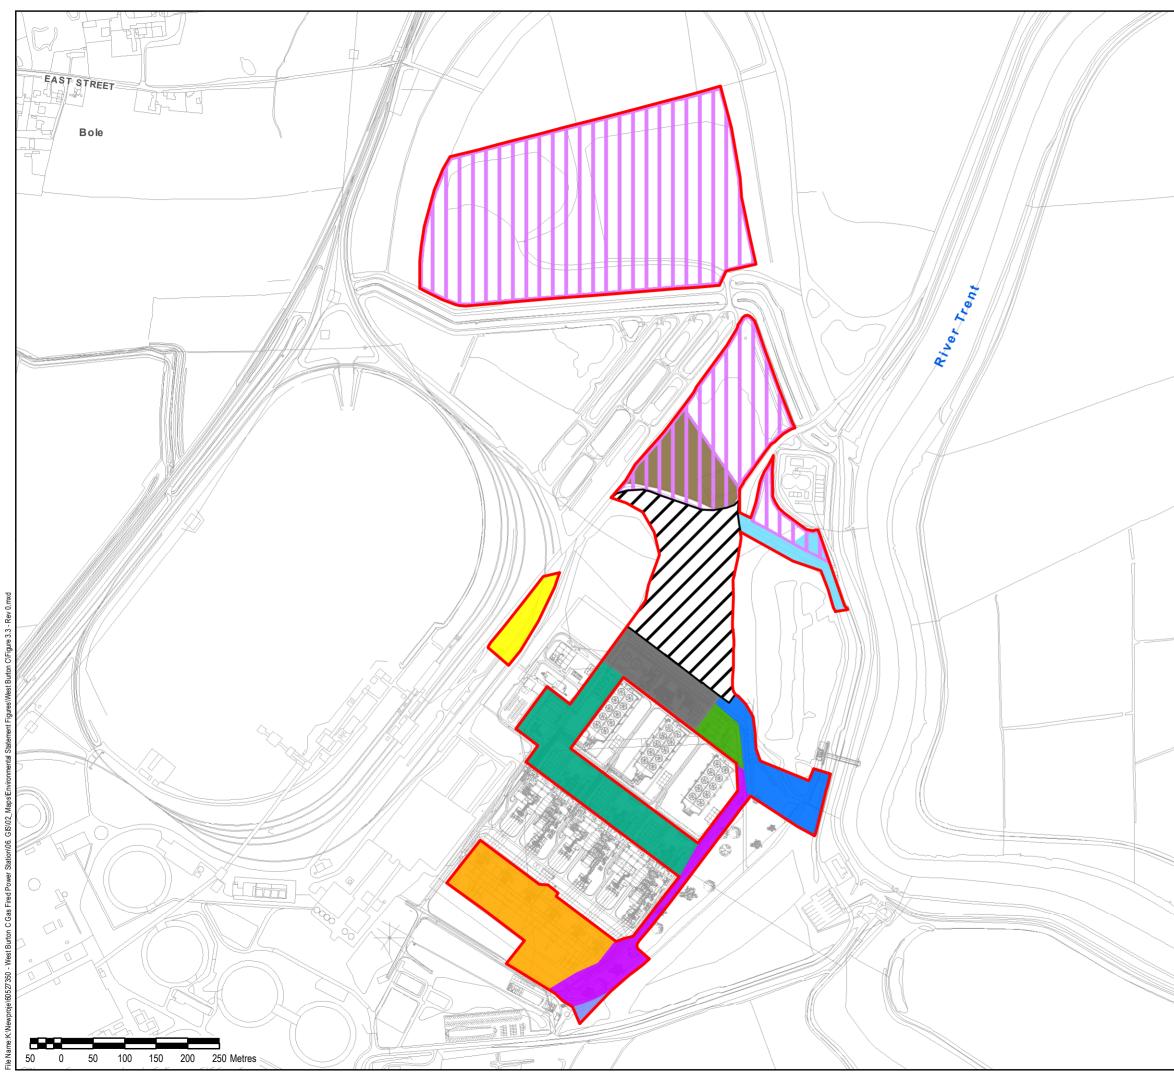

|   | The Order Limits Proposed Power Plant Site Construction Laydown Works within gas receiving facility for WBB  |                                                                                                                               |                                     |                                         |                                          |                  |
|---|--------------------------------------------------------------------------------------------------------------|-------------------------------------------------------------------------------------------------------------------------------|-------------------------------------|-----------------------------------------|------------------------------------------|------------------|
|   | Electrical connection corridor to<br>400kv switchyard                                                        |                                                                                                                               |                                     |                                         |                                          |                  |
|   | 400kv switchyard                                                                                             |                                                                                                                               |                                     |                                         |                                          |                  |
|   | Northern drainage connection corridor                                                                        |                                                                                                                               |                                     |                                         |                                          |                  |
|   |                                                                                                              | Southern drair corridor                                                                                                       | •                                   |                                         |                                          |                  |
|   | Surface Water Drainage System<br>(Connecting to WBB)                                                         |                                                                                                                               |                                     |                                         |                                          |                  |
|   | Low voltage (LV) Electrical                                                                                  |                                                                                                                               |                                     |                                         |                                          |                  |
|   | Water supply pipeline and connection to WBB drainage system                                                  |                                                                                                                               |                                     |                                         |                                          |                  |
|   | Rail offloading area                                                                                         |                                                                                                                               |                                     |                                         |                                          |                  |
|   |                                                                                                              | management a                                                                                                                  |                                     |                                         |                                          | irea             |
|   |                                                                                                              |                                                                                                                               |                                     |                                         |                                          |                  |
|   |                                                                                                              |                                                                                                                               |                                     |                                         |                                          |                  |
|   |                                                                                                              |                                                                                                                               |                                     |                                         |                                          |                  |
|   | First Issue                                                                                                  |                                                                                                                               |                                     | GB<br>SE                                | 05.01.18                                 | 0                |
|   | Revision Det<br>Copyright                                                                                    | ails                                                                                                                          |                                     | By<br>Check                             | Check<br>Date                            | Suffix           |
|   | © Ċrown                                                                                                      | ed from Ordnance<br>copyright 2016. All<br>umber 100019980                                                                    | rights r                            |                                         |                                          | 1                |
|   | Client                                                                                                       | EDF EI<br>RMAL GENE                                                                                                           | NER                                 | GY                                      |                                          | -                |
|   | Project Title                                                                                                |                                                                                                                               |                                     |                                         |                                          |                  |
|   | WEST BURTON C (GAS FIRED<br>GENERATING STATION)                                                              |                                                                                                                               |                                     |                                         |                                          |                  |
|   | Drawing Tife FIGURE 3.3<br>INDICATIVE<br>WORK AREAS                                                          |                                                                                                                               |                                     |                                         |                                          |                  |
|   | REFERRED TO IN THE<br>ENVIRONMENTAL STATEMENT                                                                |                                                                                                                               |                                     |                                         |                                          |                  |
|   | Drawn<br>GB                                                                                                  | Checked<br>SE                                                                                                                 | App rove<br>RL                      |                                         | Date<br>05.01.28                         | 18               |
|   | 605273                                                                                                       | rnal Project No.<br>50<br>MENT HAS BEEN PREPAREI                                                                              | Scale @<br>1:6,0                    | 00                                      | SUBJECT                                  |                  |
|   | TERMS OF AE<br>FOR ANY U<br>FOLLOWING                                                                        | MENT HAS BEEN PREPARE<br>COM'S APPOINTMENT BY IT<br>SE OF THIS DOCUMENT OT<br>AECOM'S EXPRESS AGREE<br>JRPOSES FOR WHICH IT W | 'S CLIENT.<br>HER THAN<br>MENT TO S | AECOM ACI<br>BY ITS ORIO<br>SUCH USE, A | CEPTS NO L<br>GINAL CLIEN<br>IND ONLY FO | IABILITY<br>T OR |
| N | AECOM<br>Scott House<br>Alençon Link, E<br>Hampshire, RG<br>Telephone (012<br>Fax (01256) 31<br>www.aecom.co | 0201                                                                                                                          | Ξ(                                  | CC                                      | N                                        |                  |
|   | Drawing Numb                                                                                                 |                                                                                                                               | BURE                                | 3.3                                     | Rev                                      | 0                |
|   |                                                                                                              |                                                                                                                               |                                     |                                         |                                          |                  |